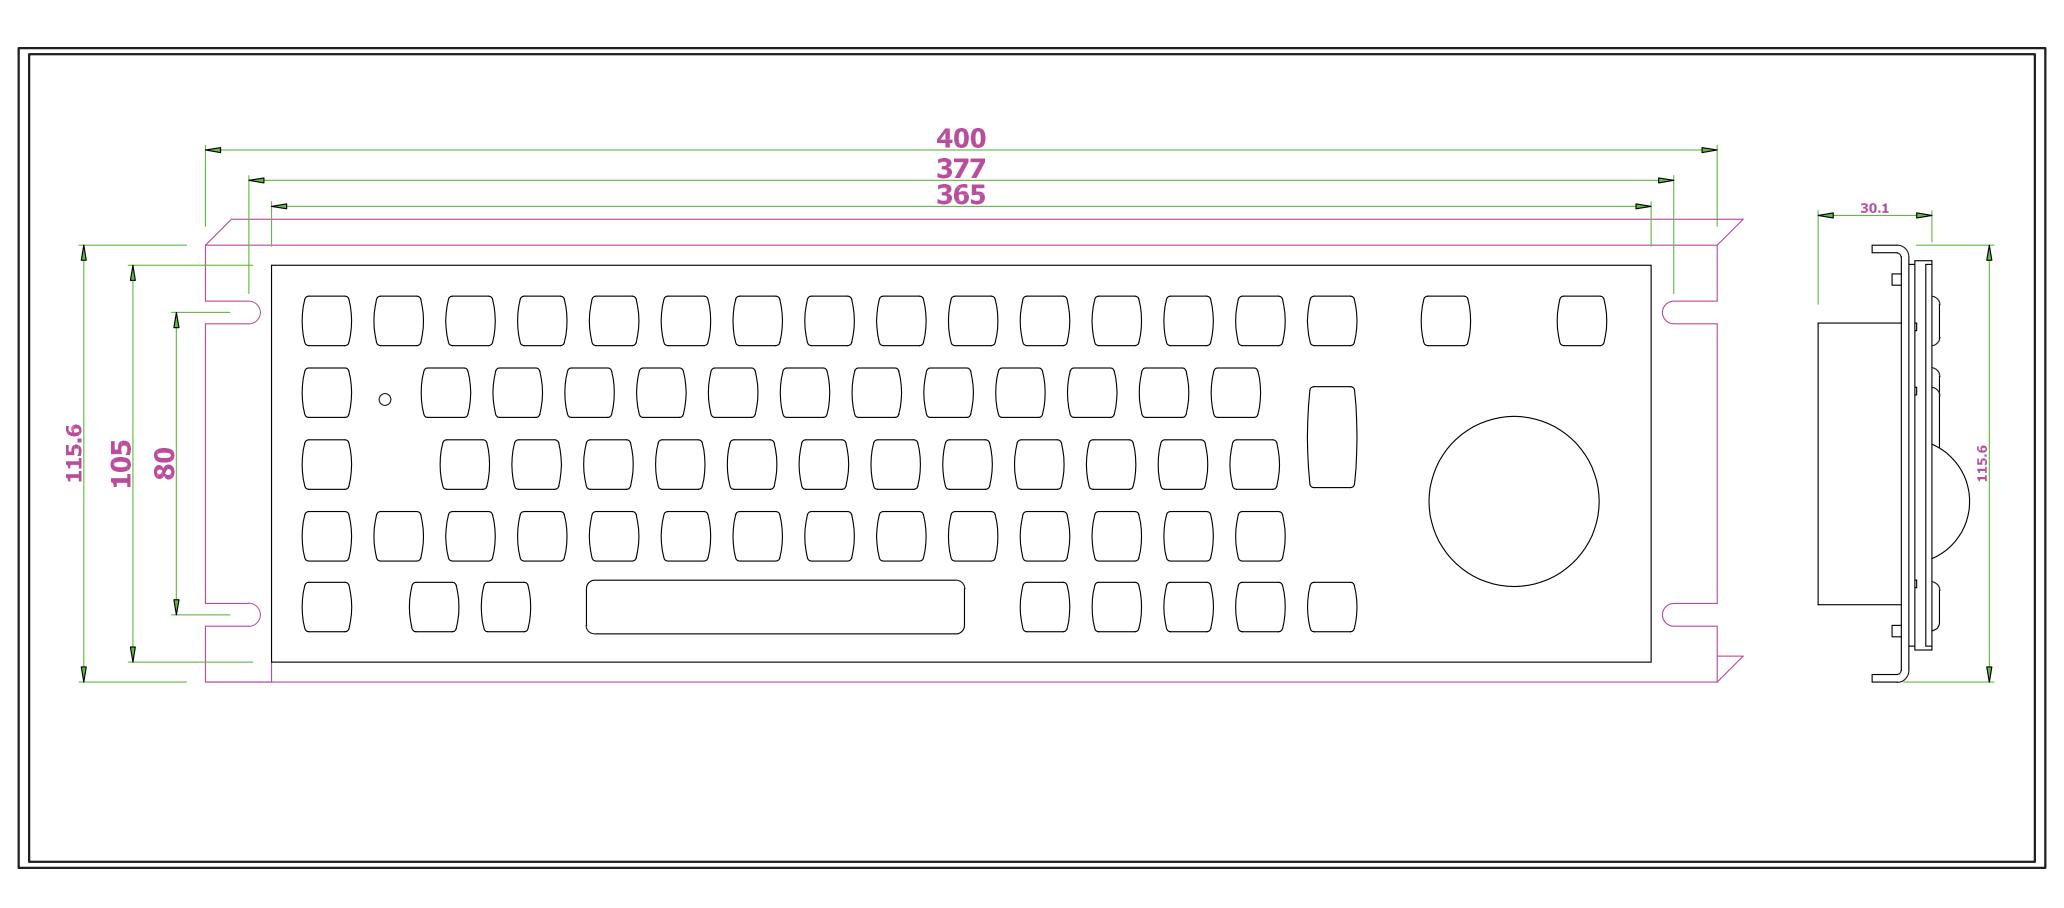

### **DETAILED INFO**

Kiosk metal key board with 36mm trackball as cursor device, Front panel size: 365\*105mm, Rohs compliant,IP 65 protect class, it has good performance of water proof dust proof and vandalism proof.

## **SPECIFICATION**

- Number of key: 65+2 keys
- Material : stainless steel (front panel)
- Key travel: 1.5 mm
- Keyswitch lifespan: more than 10 million of operation
- Keyswitch technology: silicone switching
- Key graphics: laser engraved legends
- Mounting syle: rack mount
- G.W.: 1.78 KGs
- Dimensions: 365 mm x 105 mm (front panel)
- Supply voltage: +5V DC +/-5%
- Communication interface: USB or PS2 (option)
- Protection level: IP 65 (FRONT PANEL)
- · Operating temperature: -40° C ~ +70° C
- Storage temperature: -50°C ~ +80°C
- RoHS Compliant
- OS support: DOS/Windows95/98/NT/ME/2000/2003/XP/Vista/7,Linux,Mac,etc
- MTBF>50000H
- MTTR<30min