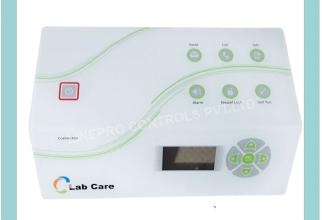

## Capsense Keyboard with RS232 Interface

**Category**: Capsense Keyboard with

**RS232 Interface** 

Model : LP 3595

Application: Medical Equipment (IVF Center)

Material : Acrylic and PCB Based

**Layout** : Customized

## **Specification**

Number of Key: 12 key With Backlight Backlight Color: Green, Blue, And Red

**Supply Voltage: 12V DC** 

Mounting Style: Stud Mounting
Dimension: 311mm\*140mm

Operating Temperature: -20 C ~ +65 C

## **Feature**

- Advanced Human-Machine Interface Design with 12 Capacitive Touch Key with Green, Blue & Red Backlight
- PCB-based Capacitive keypad with Dynamic Design and Layout.
- Dust Proof, Anti-Interference, which make it a good choice for Medical use
- Operating Thickness of button up to 7mm.
- Excellent Durability, Robust
- Smooth & user-friendly touch keys
- Fully controlling Capacitive touch sense keypad
- Versatility
- Low cost
- Ease of implementation