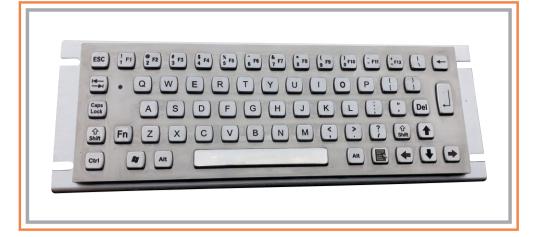

**Categories** : Metal Keyboard

**Model** : LP 3385

**Application**: Kiosk Selfservice Terminals

**Material** : Stainless Steel

**Protect Level: IP 65** 

**Layout** : Standard Or Customized

## **DETAILED INFO**

metal keyboard with front panel of 330.25 x 115.6 mm, suitable for outdoor or in door self-service terminals, industrial control etc.

- Silicone switching elements, good tactile feedback
- Rack-mount version makes it easy to install
- Laser engraved characters for excellent durable
- No removable keycaps
- Friendly layout and any language is available and it's free of additional charge