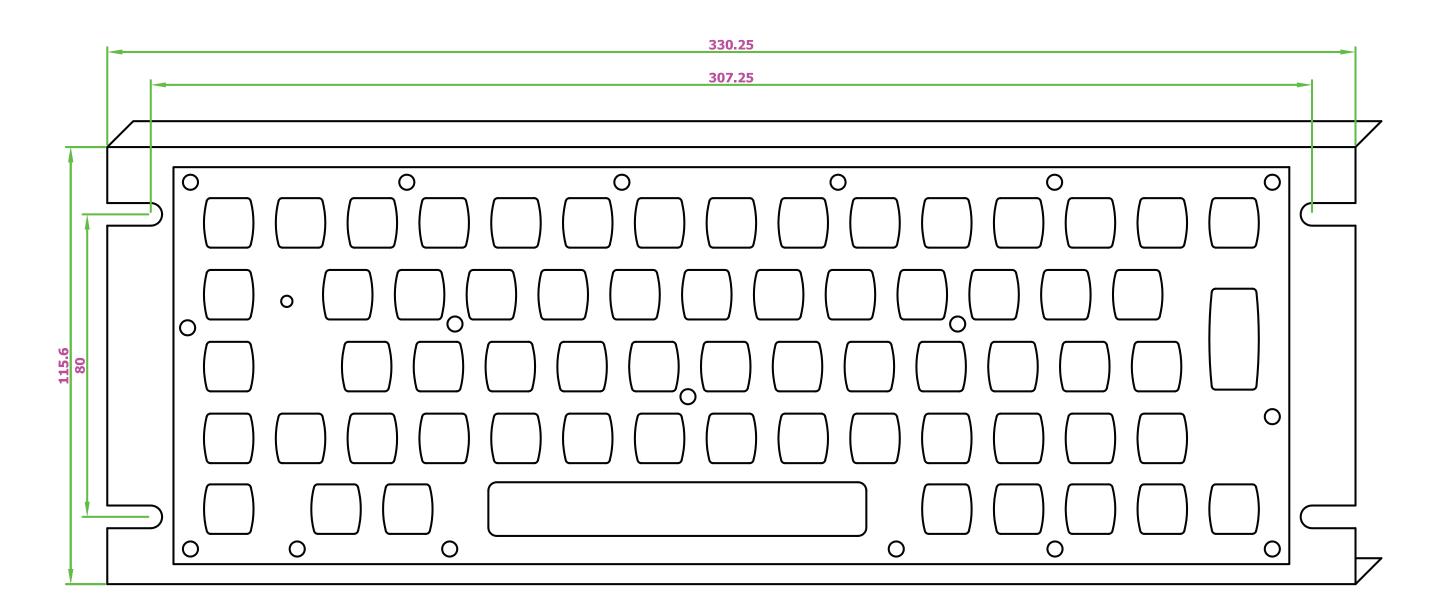

## **DETAILED INFO**

metal keyboard with front panel of 330.25 x 115.6 mm, suitable for outdoor or in door self-service terminals, industrial control etc.

## **SPECIFICATION**

- Number of key: 65 keys
- Material: stainless steel
- Keyswitch lifespan: more than 10 million of operation
- Keyswitch technology: silicone switching
- Key graphics: laser engraved legends
- Mounting syle: rack mount
- G.W.: 0.750 Gms
- Dimensions: 330.25 mmx115.6 mm (front panel)
- Supply voltage: +5V DC +/-5%
- Communication interface: USB or PS2 (option)
- Protection level: IP 65 (FRONT PANEL)
- Operating temperature: -40°C ~ +70°C
- Storage temperature: -50°C ~ +80°C
- RoHS Compliant
- OS support: DOS/Windows95/98/NT/ME/2000/2003/XP/Vista/7,Linux,Mac,etc
- MTBF>50000H
- MTTR<30min